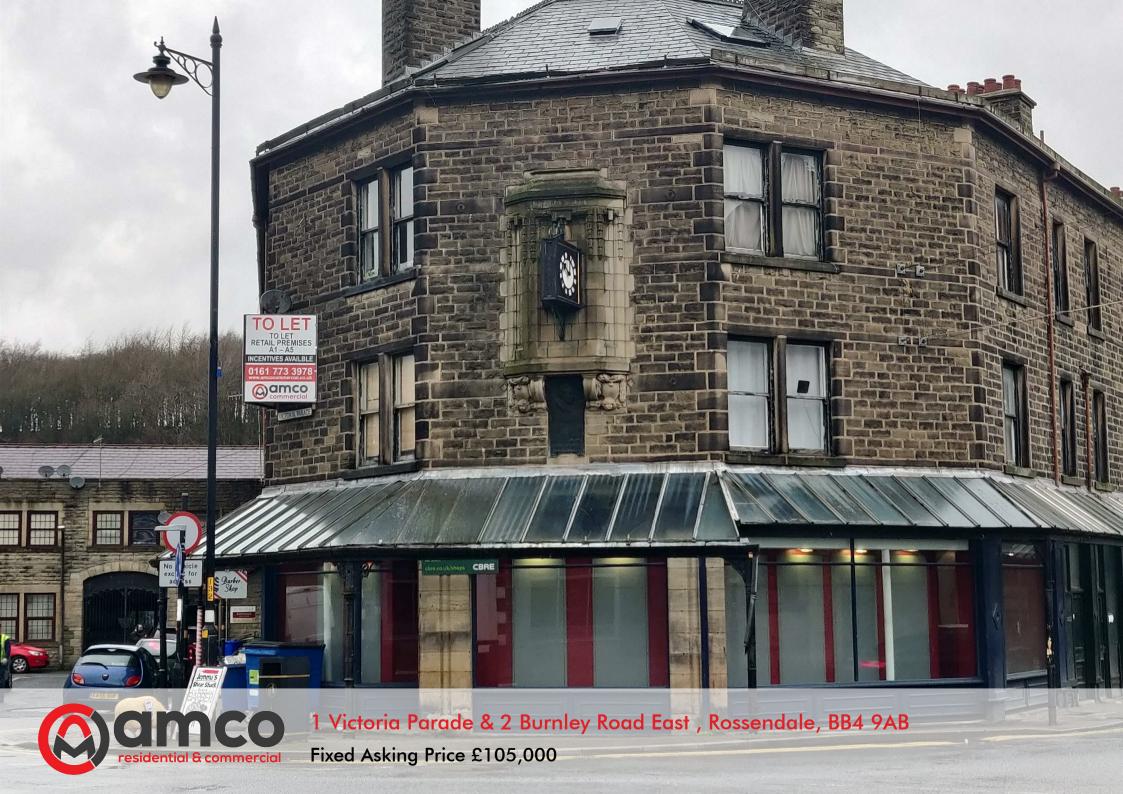

## **Details**

Amco Commercial are delighted to offer this prominently located ground floor retail premises for sale.

The unit consists of a 1,300 sqft ground floor retail unit with excellent frontage stretching around three sides of the property, plus a small dry basement suitable for storage.

The ground floor consists of a large sales area, staff counter, staff room, kitchenette, and disabled WCs.

The property is located on the corner of Victoria Parade, Burnley Road East, and Bacup Road in the Waterfoot area of Rossendale, and benefits from excellent passing trade.