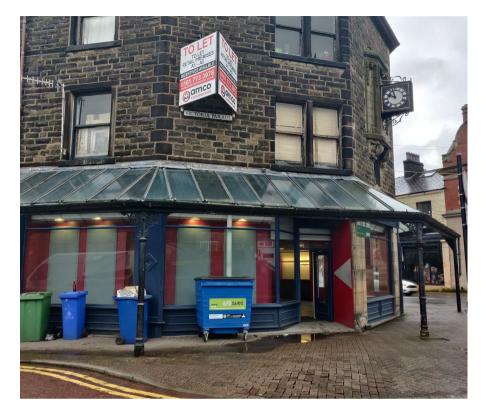

## **Details**

Amco Commercial are delighted to offer this prominently located ground floor retail premises for sale.

The unit consists of a 1,300 sqft ground floor retail unit with excellent frontage stretching around three sides of the property, plus a small dry basement suitable for storage.

The ground floor consists of a large sales area, staff counter, staff room, kitchenette, and disabled WCs.

The property is located on the corner of Victoria Parade, Burnley Road East, and Bacup Road in the Waterfoot area of Rossendale, and benefits from excellent passing trade.

The property has extra security by way of an internal electric roller shutter.

Nearby businesses include Co-Operative and Dixy Chicken.

This property is on a 9<mark>99-year leasehold since M</mark>arch 1897.